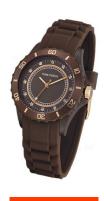

## Time Force ladies' watch TF4024L15 Specifications

**BUY NOW** 

This document contains all the specifications for the Time Force TF4024L15 ladies' watch. We at the DIALANDO® watch store offer a large selection of authentic watches from the best watch brands in the world.

https://www.dialando.ie/

| PRODUCT INFORMATIO | N                |
|--------------------|------------------|
| EAN                | 8431571026137    |
| Gender             | Ladies           |
| Warranty [years]   | 2                |
| PRODUCT EXECUTION  |                  |
| Display Type       | Analogue         |
| Movement type      | Quartz (Battery) |
| MEASURES           |                  |
| Case width [mm]    | 39               |

| MATERIAL & COLOUR    |               |
|----------------------|---------------|
| Strap Material       | Rubber        |
| Strap Colour         | Brown         |
| Colour of the dial   | Brown         |
| Glass                | Mineral glass |
|                      |               |
| DETAILS              |               |
| <b>DETAILS</b> Clasp | Buckle        |