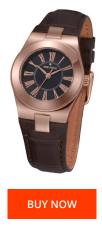

| PRODUCT INFORMATION |                  | MATERIAL & COLOUR  |                                                 |
|---------------------|------------------|--------------------|-------------------------------------------------|
| EAN                 | 3445511024959    | Strap Material     | Real leather                                    |
| Gender              | Ladies           | Strap Colour       | Black                                           |
| Warranty [years]    | 2                | Colour of the dial | Black                                           |
|                     |                  | Glass              | Mineral glass                                   |
|                     |                  |                    |                                                 |
| PRODUCT EXECUTION   |                  | DETAILS            |                                                 |
| Display Type        | Analogue         | Clasp              | Buckle                                          |
| Movement type       | Quartz (Battery) | Water resistant    | (Please ask customer service or see the closing |
|                     |                  |                    | cover)                                          |
| MEASURES            |                  |                    |                                                 |
| WILAJUNES           |                  |                    |                                                 |
| Case width [mm]     | 31               |                    |                                                 |
|                     |                  |                    |                                                 |