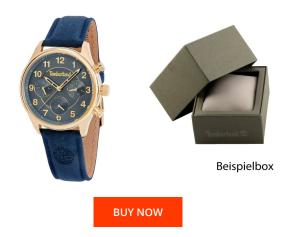

## Timberland ladies' watch TDWLF2200102 Specifications

This document contains all the specifications for the Timberland TDWLF2200102 ladies' watch. We at the DIALANDO<sup>®</sup> watch store offer a large selection of authentic watches from the best watch brands in the world. https://www.dialando.ie/

| PRODUCT INFORMATION                                   |                              | MATERIAL & COLOUR       |                 |
|-------------------------------------------------------|------------------------------|-------------------------|-----------------|
| EAN                                                   | 4894816034252                | Strap Material          | Real leather    |
| Gender                                                | Ladies                       | Strap Colour            | Blue            |
| Warranty [years]                                      | 2                            | Colour of the dial      | Blue            |
|                                                       |                              | Glass                   | Mineral glass   |
|                                                       |                              |                         |                 |
| PRODUCT EXECUTION                                     |                              |                         |                 |
| PRODUCT EXECUTION                                     |                              | DETAILS                 |                 |
|                                                       | Analogue                     | <b>DETAILS</b><br>Clasp | Buckle          |
| Display Type                                          | Analogue<br>Quartz (Battery) |                         | Buckle<br>5 ATM |
| Display Type                                          |                              | Clasp                   |                 |
| PRODUCT EXECUTION Display Type Movement type MEASURES |                              | Clasp                   |                 |
| Display Type<br>Movement type                         |                              | Clasp                   |                 |