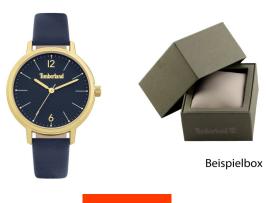

## Timberland ladies' watch TBL15960MYG.03 Specifications

**BUY NOW** 

This document contains all the specifications for the Timberland TBL15960MYG.03 ladies' watch. We at the DIALANDO® watch store offer a large selection of authentic watches from the best watch brands in the world.

| MATERIAL & COLOUR  |                                  |
|--------------------|----------------------------------|
| Strap Material     | Real leather                     |
| Strap Colour       | Blue                             |
| Case Material      | Stainless steel                  |
| Case Colour        | Gold                             |
| Case Surface       | Matted / Polished                |
| Colour of the dial | Blue                             |
| Glass              | Mineral glass                    |
|                    |                                  |
| DETAILS            |                                  |
| Bezel              | Fixed                            |
| Case Bottom        | Stainless steel bottom (screwed) |
| Clasp              | Pin buckle                       |