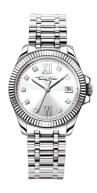

## Thomas Sabo ladies' watch WA0252-201-201 Specifications

**BUY NOW** 

This document contains all the specifications for the Thomas Sabo WA0252-201-201 ladies' watch. We at the DIALANDO® watch store offer a large selection of authentic watches from the best watch brands in the world.

| MATERIAL & COLOUR  |                 |
|--------------------|-----------------|
| Strap Material     | Stainless steel |
| Strap Colour       | Silver          |
| Colour of the dial | Silver          |
| Glass              | Mineral glass   |
|                    |                 |
| DETAILS            |                 |
| Clasp              | Folding clasp   |
| Water resistant    | 10 ATM          |
|                    |                 |