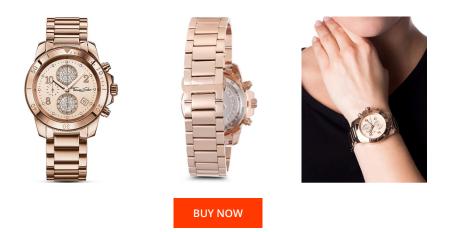

## Thomas Sabo ladies' watch WA0192-265-208 Specifications

This document contains all the specifications for the Thomas Sabo WA0192-265-208 ladies' watch. We at the DIALANDO<sup>®</sup> watch store offer a large selection of authentic watches from the best watch brands in the world. https://www.dialando.ie/

| PRODUCT INFORMATION |               |  |
|---------------------|---------------|--|
| EAN                 | 4051245149685 |  |
| Gender              | Ladies        |  |
| Brand               | Thomas Sabo   |  |
| Collection          | Damen Chrono  |  |
| Warranty [years]    | 2             |  |

| MATERIAL & COLOUR  |                 |
|--------------------|-----------------|
| Strap Material     | Stainless steel |
| Strap Colour       | Rose gold       |
| Case Material      | Stainless steel |
| Case Colour        | Rose gold       |
| Case Surface       | Polished        |
| Colour of the dial | Rose gold       |
| Stone type         | Glass crystal   |
| Glass              | Mineral glass   |

| PRODUCT EXECUTION |                                             |
|-------------------|---------------------------------------------|
| Display Type      | Analogue                                    |
| Movement type     | Quartz (Battery)                            |
| Functions         | Date / Chronograph / Hour / Second / Minute |

| DETAILS         |                                  |
|-----------------|----------------------------------|
| Bezel           | Left side / Rotatable            |
| Case Bottom     | Stainless steel bottom (screwed) |
| Clasp           | Folding clasp                    |
| Lighting        | Luminous hands                   |
| Water resistant | 10 ATM                           |

## MEASURES

| Case width [mm]                  | 40  |
|----------------------------------|-----|
| Case thickness [mm]              | 13  |
| Lug width [mm]                   | 20  |
| Max. wrist<br>circumference [mm] | 210 |