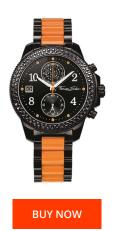

## Thomas Sabo ladies' watch WA0130-240-20 Specifications

This document contains all the specifications for the Thomas Sabo WA0130-240-20 ladies' watch. We at the DIALANDO® watch store offer a large selection of authentic watches from the best watch brands in the world.

| MATERIAL & COLOUR  |                 |
|--------------------|-----------------|
| Strap Material     | Stainless steel |
| Strap Colour       | Black           |
| Colour of the dial | Black           |
| Glass              | Mineral glass   |
| DETAILS            |                 |
| Clasp              | Butterfly clasp |
| Water resistant    | 10 ATM          |