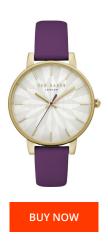

https://www.dialando.ie/

| PRODUCT INFORMATION |                  |
|---------------------|------------------|
| EAN                 | 0843218071352    |
| Gender              | Ladies           |
| Brand               | Ted Baker        |
| Collection          | Kate             |
| Warranty [years]    | 2                |
| PRODUCT EXECUTION   |                  |
| Display Type        | Analogue         |
| Movement type       | Quartz (Battery) |
| MEASURES            |                  |
| Case width [mm]     | 39               |

| MATERIAL & COLOUR    |                 |
|----------------------|-----------------|
| Strap Material       | Real leather    |
| Strap Colour         | Purple          |
| Case Material        | Stainless steel |
| Colour of the dial   | Nacre           |
| Glass                | Mineral glass   |
|                      |                 |
| DETAILS              |                 |
| <b>DETAILS</b> Clasp | Pin buckle      |