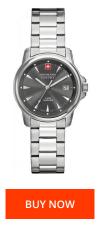

| MATERIAL & COLOUR                                                                                                           |
|-----------------------------------------------------------------------------------------------------------------------------|
|                                                                                                                             |
| 4383 Strap Material Stainless steel                                                                                         |
| Strap Colour Silver                                                                                                         |
| ry Hanowa Case Material Stainless steel                                                                                     |
| y Prime Colour of the dial Grey                                                                                             |
| Glass Sapphire glass                                                                                                        |
|                                                                                                                             |
| DETAILS                                                                                                                     |
| Clasp Folding clasp                                                                                                         |
| tery) Water resistant 5 ATM                                                                                                 |
|                                                                                                                             |
|                                                                                                                             |
|                                                                                                                             |
|                                                                                                                             |
| Image: case Material Stainless steel   y Prime Colour of the dial Grey   Glass Sapphire glass   DETAILS Clasp Folding clasp |