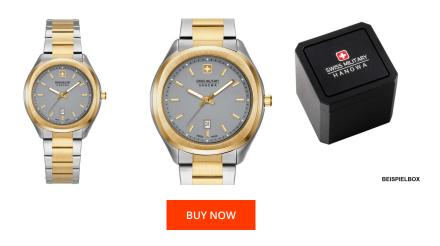

## **DIALANDO**°

Swiss Military Hanowa ladies' watch 06-7339.55.009 Specifications

This document contains all the specifications for the Swiss Military Hanowa 06-7339.55.009 ladies' watch. We at the DIALANDO® watch store offer a large selection of authentic watches from the best watch brands in the world.

https://www.dialando.ie/

| PRODUCT INFORMATION |                       |  |
|---------------------|-----------------------|--|
| EAN                 | 7620958002388         |  |
| Gender              | Ladies                |  |
| Brand               | Swiss Military Hanowa |  |
| Collection          | Alpina 36 mm          |  |
| Warranty [years]    | 2                     |  |

| PRODUCT EXECUTION |                               |
|-------------------|-------------------------------|
| Display Type      | Analogue                      |
| Movement type     | Quartz (Battery)              |
| Movement Name     | Swiss Made / Ronda / 585      |
| Functions         | Second / Minute / Date / Hour |
| MEASURES          |                               |
| IVIEASURES        |                               |
| Case width [mm]   | 36                            |
|                   | 36<br>9                       |
| Case width [mm]   |                               |

| MATERIAL & COLOUR  |                                  |
|--------------------|----------------------------------|
| Strap Material     | Stainless steel                  |
| Strap Colour       | Gold / Silver                    |
| Case Material      | Stainless steel                  |
| Case Colour        | Silver / Gold                    |
| Case Surface       | Polished / Matted                |
| Colour of the dial | Grey                             |
| Glass              | Sapphire glass                   |
|                    |                                  |
| DETAILS            |                                  |
| Bezel              | Fixed                            |
| Case Bottom        | Stainless steel bottom (screwed) |
| Clasp              | Folding clasp                    |
| Water resistant    | 10 ATM                           |
|                    |                                  |