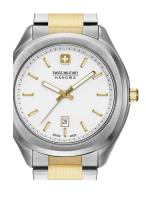

## Swiss Military Hanowa ladies' watch 06-7339.55.001 Specifications

**BUY NOW** 

This document contains all the specifications for the Swiss Military Hanowa Alpina 06-7339.55.001 ladies' watch. We at the DIALANDO® watch store offer a large selection of authentic watches from the best watch brands in the world. https://www.dialando.ie/

| MEASURES            |    |  |  |  |
|---------------------|----|--|--|--|
| Case width [mm]     | 36 |  |  |  |
| Case thickness [mm] | 10 |  |  |  |

| MATERIAL & COLOUR  |                                          |
|--------------------|------------------------------------------|
| Strap Material     | Stainless steel                          |
| Strap Colour       | Silver / Gold                            |
| Case Material      | Stainless steel                          |
| Case Colour        | Silver / Gold                            |
| Case Surface       | Polished / Matted                        |
| Colour of the dial | Silver                                   |
| Glass              | Sapphire glass / Anti-reflective coating |
| DETAILS            |                                          |

| DETAILS         |                                  |
|-----------------|----------------------------------|
| Bezel           | Fixed                            |
| Case Bottom     | Stainless steel bottom / Screwed |
| Clasp           | Folding clasp                    |
| Lighting        | Luminous hands                   |
| Water resistant | 10 ATM                           |