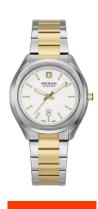

## Swiss Military Hanowa ladies' watch 06-7339.55.001 Specifications

**BUY NOW** 

This document contains all the specifications for the Swiss Military Hanowa Alpina 06-7339.55.001 ladies' watch. We at the DIALANDO® watch store offer a large selection of authentic watches from the best watch brands in the world. https://www.dialando.ie/

| MEASURES            |    |  |  |  |
|---------------------|----|--|--|--|
| Case width [mm]     | 36 |  |  |  |
| Case thickness [mm] | 10 |  |  |  |

| MATERIAL & COLOUR  |                                          |
|--------------------|------------------------------------------|
| Strap Material     | Stainless steel                          |
| Strap Colour       | Silver / Gold                            |
| Case Material      | Stainless steel                          |
| Case Colour        | Silver / Gold                            |
| Case Surface       | Polished / Matted                        |
| Colour of the dial | Silver                                   |
| Glass              | Sapphire glass / Anti-reflective coating |
| DETAILS            |                                          |

| DETAILS         |                                  |
|-----------------|----------------------------------|
| Bezel           | Fixed                            |
| Case Bottom     | Stainless steel bottom / Screwed |
| Clasp           | Folding clasp                    |
| Lighting        | Luminous hands                   |
| Water resistant | 10 ATM                           |