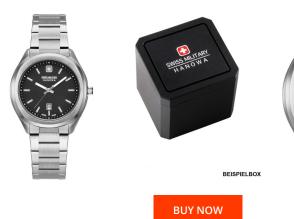

## **DIALANDO**°

Swiss Military Hanowa ladies' watch 06-7339.04.007 Specifications

This document contains all the specifications for the Swiss Military Hanowa 06-7339.04.007 ladies' watch. We at the DIALANDO® watch store offer a large selection of authentic watches from the best watch brands in the world.

| PRODUCT EXECUTION             |                               |
|-------------------------------|-------------------------------|
| Display Type                  | Analogue                      |
| Movement type                 | Quartz (Battery)              |
| Movement Name                 | 585 / Ronda / Swiss Made      |
| Functions                     | Minute / Second / Hour / Date |
| MEASURES                      |                               |
| Case width [mm]               | 36                            |
| Case thickness [mm]           | 9                             |
| Lug width [mm]                | 18                            |
| Max. wrist circumference [mm] | 215                           |

| MATERIAL & COLOUR  |                                  |
|--------------------|----------------------------------|
| Strap Material     | Stainless steel                  |
| Strap Colour       | Silver                           |
| Case Material      | Stainless steel                  |
| Case Colour        | Silver                           |
| Case Surface       | Matted / Polished                |
| Colour of the dial | Black                            |
| Glass              | Sapphire glass                   |
| DETAILS            |                                  |
| Bezel              | Fixed                            |
| Case Bottom        | Stainless steel bottom (screwed) |
| Clasp              | Folding clasp                    |
| Water resistant    | 10 ATM                           |