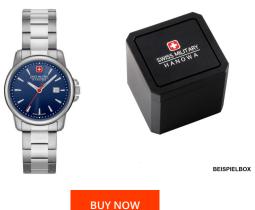

## **DIALANDO**°

Swiss Military Hanowa ladies' watch 06-7230.7.04.003 Specifications

BOY NOW

This document contains all the specifications for the Swiss Military Hanowa Swiss Recruit Lady II 06-7230.7.04.003 ladies' watch. We at the DIALANDO® watch store offer a large selection of authentic watches from the best watch brands in the world.

https://www.dialando.ie/

| PRODUCT INFORMATION |                       |  |
|---------------------|-----------------------|--|
| EAN                 | 7620958000230         |  |
| Gender              | Ladies                |  |
| Brand               | Swiss Military Hanowa |  |
| Collection          | Swiss Recruit Lady II |  |
| Warranty [years]    | 2                     |  |

| MATERIAL & COLOUR  |                   |
|--------------------|-------------------|
| Strap Material     | Stainless steel   |
| Strap Colour       | Silver            |
| Case Material      | Stainless steel   |
| Case Colour        | Silver            |
| Case Surface       | Polished / Matted |
| Colour of the dial | Blue              |
| Glass              | Sapphire glass    |
| DETAILS            |                   |