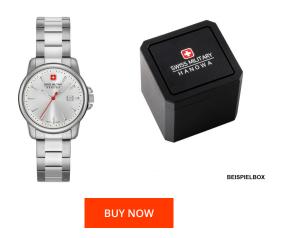

| PRODUCT INFORMATION |                       |  |
|---------------------|-----------------------|--|
| EAN                 | 7620958000223         |  |
| Gender              | Ladies                |  |
| Brand               | Swiss Military Hanowa |  |
| Collection          | Swiss Recruit Lady II |  |
| Warranty [years]    | 2                     |  |

| MATERIAL & COLOUR  |                                   |
|--------------------|-----------------------------------|
| Strap Material     | Stainless steel                   |
| Strap Colour       | Silver                            |
| Case Material      | Stainless steel                   |
| Case Colour        | Silver                            |
| Case Surface       | Polished / Matted                 |
| Colour of the dial | Silver                            |
| Glass              | Sapphire glass                    |
| DETAILS            |                                   |
| Bezel              | Fixed                             |
| Case Bottom        | Stainless steel bottom (screwed)  |
| Clasp              | Folding clasp                     |
| Lighting           | Luminous hands / Luminous indexes |
|                    |                                   |

## PRODUCT EXECUTION Display Type Analogue Movement type Quartz (Battery) Movement Name 585 AIG 2 / Ronda Functions Minute / Date / Hour / Second