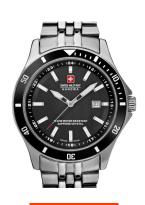

## **DIALANDO**°

Swiss Military Hanowa ladies' watch 06-7161.2.04.007 Specifications

BEISPIELBOX

**BUY NOW** 

This document contains all the specifications for the Swiss Military Hanowa 06-7161.2.04.007 ladies' watch. We at the DIALANDO® watch store offer a large selection of authentic watches from the best watch brands in the world.

https://www.dialando.ie/

| PRODUCT INFORMATION |                       |
|---------------------|-----------------------|
| EAN                 | 7612657085359         |
| Gender              | Ladies                |
| Brand               | Swiss Military Hanowa |
| Collection          | Flagship Lady 32 mm   |
| Warranty [vears]    | 2                     |

| PRODUCT EXECUTION             |                               |
|-------------------------------|-------------------------------|
| Display Type                  | Analogue                      |
| Movement type                 | Quartz (Battery)              |
| Movement Name                 | 585 / Swiss Made / Ronda      |
| Functions                     | Hour / Second / Minute / Date |
| MEASURES                      |                               |
| Case width [mm]               | 32                            |
| Case thickness [mm]           | 9                             |
| Lug width [mm]                | 18                            |
| Max. wrist circumference [mm] | 170                           |

| MATERIAL & COLOUR  |                                  |
|--------------------|----------------------------------|
| Strap Material     | Stainless steel                  |
| Strap Colour       | Silver                           |
| Case Material      | Stainless steel                  |
| Case Colour        | Silver                           |
| Case Surface       | Matted                           |
| Colour of the dial | Black                            |
| Glass              | Sapphire glass                   |
| DETAILS            |                                  |
| Bezel              | Fixed                            |
| Case Bottom        | Stainless steel bottom (screwed) |
| Clasp              | Folding clasp                    |