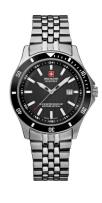

## **DIALANDO**°

Swiss Military Hanowa ladies' watch 06-7161.2.04.007 Specifications

BEISPIELBOX

**BUY NOW** 

This document contains all the specifications for the Swiss Military Hanowa 06-7161.2.04.007 ladies' watch. We at the DIALANDO® watch store offer a large selection of authentic watches from the best watch brands in the world.

https://www.dialando.ie/

| PRODUCT INFORMATION |                       |
|---------------------|-----------------------|
| EAN                 | 7612657085359         |
| Gender              | Ladies                |
| Brand               | Swiss Military Hanowa |
| Collection          | Flagship Lady 32 mm   |
| Warranty [vears]    | 2                     |

| PRODUCT EXECUTION             |                               |
|-------------------------------|-------------------------------|
| Display Type                  | Analogue                      |
| Movement type                 | Quartz (Battery)              |
| Movement Name                 | 585 / Swiss Made / Ronda      |
| Functions                     | Hour / Second / Minute / Date |
| MEASURES                      |                               |
| Case width [mm]               | 32                            |
| Case thickness [mm]           | 9                             |
| Lug width [mm]                | 18                            |
| Max. wrist circumference [mm] | 170                           |

| MATERIAL & COLOUR  |                                  |
|--------------------|----------------------------------|
| Strap Material     | Stainless steel                  |
| Strap Colour       | Silver                           |
| Case Material      | Stainless steel                  |
| Case Colour        | Silver                           |
| Case Surface       | Matted                           |
| Colour of the dial | Black                            |
| Glass              | Sapphire glass                   |
| DETAILS            |                                  |
| Bezel              | Fixed                            |
| Case Bottom        | Stainless steel bottom (screwed) |
| Clasp              | Folding clasp                    |