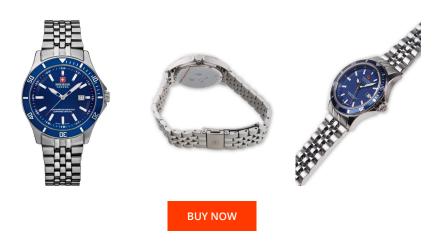

## Swiss Military Hanowa ladies' watch 06-7161.2.04.003 Specifications

This document contains all the specifications for the Swiss Military Hanowa 06-7161.2.04.003 ladies' watch. We at the DIALANDO<sup>®</sup> watch store offer a large selection of authentic watches from the best watch brands in the world. https://www.dialando.ie/

| PRODUCT INFORMATION |                       |  |
|---------------------|-----------------------|--|
| EAN                 | 7612657089463         |  |
| Gender              | Ladies                |  |
| Brand               | Swiss Military Hanowa |  |
| Collection          | Flagship Lady 32 mm   |  |
| Warranty [years]    | 2                     |  |

Analogue Quartz (Battery)

| MATERIAL & COLOUR    |                                           |
|----------------------|-------------------------------------------|
| Strap Material       | Stainless steel                           |
| Strap Colour         | Silver                                    |
| Case Material        | Stainless steel                           |
| Case Colour          | Silver / Blue                             |
| Case Surface         | Polished                                  |
| Colour of the dial   | Blue                                      |
| Glass                | Sapphire glass                            |
|                      |                                           |
| DETAILS              |                                           |
| DETAILS<br>Bezel     | Fixed                                     |
|                      | Fixed<br>Stainless steel bottom (screwed) |
| Bezel                |                                           |
| Bezel<br>Case Bottom | Stainless steel bottom (screwed)          |

## MEASURES

Functions

PRODUCT EXECUTION

Display Type

Movement type Movement Name

| Case width [mm]                  | 32  |
|----------------------------------|-----|
| Case thickness [mm]              | 8   |
| Lug width [mm]                   | 16  |
| Max. wrist<br>circumference [mm] | 195 |