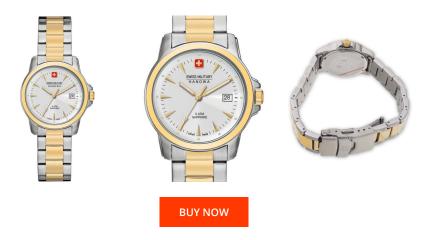

| PRODUCT INFORMATION |                          |
|---------------------|--------------------------|
| EAN                 | 7612657084390            |
| Gender              | Ladies                   |
| Brand               | Swiss Military Hanowa    |
| Collection          | Swiss Soldier Lady Prime |
| Warranty [years]    | 2                        |

| MATERIAL & COLOUR  |                                   |
|--------------------|-----------------------------------|
| Strap Material     | Stainless steel                   |
| Strap Colour       | Bicolor                           |
| Case Material      | Stainless steel                   |
| Case Colour        | Gold / Silver                     |
| Case Surface       | Polished / Matted                 |
| Colour of the dial | White                             |
| Glass              | Sapphire glass                    |
|                    |                                   |
| DETAILS            |                                   |
| Bezel              | Fixed                             |
| Case Bottom        | Stainless steel bottom (screwed)  |
| Clasp              | Folding clasp                     |
| Lighting           | Luminous hands / Luminous indexes |
| Water resistant    | 5 ATM                             |
|                    |                                   |

## Display Type Analogue Movement type Quartz (Battery) Movement Name 585 / Swiss Made / Ronda Functions Date

## MEASURES

PRODUCT EXECUTION

| 1112/10/01/12/0                  |     |
|----------------------------------|-----|
| Case width [mm]                  | 29  |
| Case thickness [mm]              | 8   |
| Lug width [mm]                   | 14  |
| Max. wrist<br>circumference [mm] | 195 |