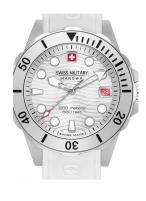

## Swiss Military Hanowa ladies' watch 06-6338.04.001 Specifications

**BUY NOW** 

This document contains all the specifications for the Swiss Military Hanowa 06-6338.04.001 ladies' watch. We at the DIALANDO® watch store offer a large selection of authentic watches from the best watch brands in the world.

|  | Glas |
|--|------|
|  | DET  |
|  | Bez  |
|  | Case |
|  | Cro  |
|  | Clas |

| MATERIAL & COLOUR  |                                          |
|--------------------|------------------------------------------|
| Strap Material     | Silicone                                 |
| Strap Colour       | White                                    |
| Case Material      | Stainless steel                          |
| Case Colour        | Silver                                   |
| Case Surface       | Matted / Polished                        |
| Colour of the dial | Silver                                   |
| Glass              | Anti-reflective coating / Sapphire glass |

| PRODUCT EXECUTION |                               |
|-------------------|-------------------------------|
| Display Type      | Analogue                      |
| Movement type     | Quartz (Battery)              |
| Movement Name     | Ronda / 715                   |
| Functions         | Date / Second / Minute / Hour |

| DETAILS         |                                   |
|-----------------|-----------------------------------|
| Bezel           | Rotatable                         |
| Case Bottom     | Stainless steel bottom / Screwed  |
| Crown           | Screwed                           |
| Clasp           | Buckle                            |
| Lighting        | Luminous hands / Luminous indexes |
| Water resistant | 20 ATM                            |

| MEASURES            |    |
|---------------------|----|
| Case width [mm]     | 38 |
| Case thickness [mm] | 11 |