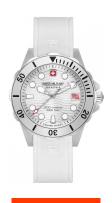

## Swiss Military Hanowa ladies' watch 06-6338.04.001 Specifications

**BUY NOW** 

This document contains all the specifications for the Swiss Military Hanowa 06-6338.04.001 ladies' watch. We at the DIALANDO® watch store offer a large selection of authentic watches from the best watch brands in the world.

|  | Glas |
|--|------|
|  | DET  |
|  | Bez  |
|  | Case |
|  | Cro  |
|  | Clas |

| MATERIAL & COLOUR  |                                          |
|--------------------|------------------------------------------|
| Strap Material     | Silicone                                 |
| Strap Colour       | White                                    |
| Case Material      | Stainless steel                          |
| Case Colour        | Silver                                   |
| Case Surface       | Matted / Polished                        |
| Colour of the dial | Silver                                   |
| Glass              | Anti-reflective coating / Sapphire glass |

| PRODUCT EXECUTION |                               |
|-------------------|-------------------------------|
| Display Type      | Analogue                      |
| Movement type     | Quartz (Battery)              |
| Movement Name     | Ronda / 715                   |
| Functions         | Date / Second / Minute / Hour |

| DETAILS         |                                   |
|-----------------|-----------------------------------|
| Bezel           | Rotatable                         |
| Case Bottom     | Stainless steel bottom / Screwed  |
| Crown           | Screwed                           |
| Clasp           | Buckle                            |
| Lighting        | Luminous hands / Luminous indexes |
| Water resistant | 20 ATM                            |

| MEASURES            |    |
|---------------------|----|
| Case width [mm]     | 38 |
| Case thickness [mm] | 11 |