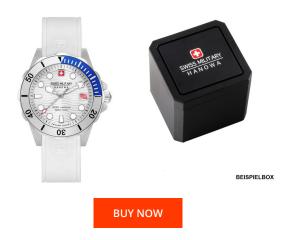

## Swiss Military Hanowa ladies' watch 06-6338.04.001.03 Specifications

This document contains all the specifications for the Swiss Military Hanowa 06-6338.04.001.03 ladies' watch. We at the DIALANDO<sup>®</sup> watch store offer a large selection of authentic watches from the best watch brands in the world. https://www.dialando.ie/

| PRODUCT INFORMATION |               |
|---------------------|---------------|
| EAN                 | 7620958001244 |
| Gender              | Ladies        |
| Warranty [years]    | 2             |

| MATERIAL & COLOURStrap MaterialSiliconeStrap ColourWhiteCase MaterialStainless steelCase ColourSilverCase SurfacePolished / MattedColour of the dialSilverGlassSapphire glass / Anti-reflective coatingDETAILSStainless steel bottom / ScrewedCrownScrewedClaspBuckleLightingLuminous indexes / Luminous handsWater resistant20 ATM |                                        |                                                       |
|-------------------------------------------------------------------------------------------------------------------------------------------------------------------------------------------------------------------------------------------------------------------------------------------------------------------------------------|----------------------------------------|-------------------------------------------------------|
| Strap ColourWhiteCase MaterialStainless steelCase ColourSilverCase SurfacePolished / MattedColour of the dialSilverGlassSapphire glass / Anti-reflective coatingDETAILSEszelRotatableStainless steel bottom / ScrewedCrownScrewedClaspBuckleLightingLuminous indexes / Luminous hands                                               | MATERIAL & COLOUR                      |                                                       |
| Case MaterialStainless steelCase ColourSilverCase SurfacePolished / MattedColour of the dialSilverGlassSapphire glass / Anti-reflective coatingDETAILSExcelRotatableStainless steel bottom / ScrewedCrownScrewedClaspBuckleLightingLuminous indexes / Luminous hands                                                                | Strap Material                         | Silicone                                              |
| Case ColourSilverCase SurfacePolished / MattedColour of the dialSilverGlassSapphire glass / Anti-reflective coatingDETAILSEvelBezelRotatableCase BottomStainless steel bottom / ScrewedCrownScrewedClaspBuckleLightingLuminous indexes / Luminous hands                                                                             | Strap Colour                           | White                                                 |
| Case SurfacePolished / MattedColour of the dialSilverGlassSapphire glass / Anti-reflective coatingDETAILSEscelRotatableStainless steel bottom / ScrewedCrownScrewedClaspBuckleLightingLuminous indexes / Luminous hands                                                                                                             | Case Material                          | Stainless steel                                       |
| Colour of the dialSilverGlassSapphire glass / Anti-reflective coatingDETAILSBezelRotatableCase BottomStainless steel bottom / ScrewedCrownScrewedClaspBuckleLightingLuminous indexes / Luminous hands                                                                                                                               | Case Colour                            | Silver                                                |
| GlassSapphire glass / Anti-reflective coatingDETAILSBezelRotatableCase BottomStainless steel bottom / ScrewedCrownScrewedClaspBuckleLightingLuminous indexes / Luminous hands                                                                                                                                                       | Case Surface                           | Polished / Matted                                     |
| DETAILS   Bezel Rotatable   Case Bottom Stainless steel bottom / Screwed   Crown Screwed   Clasp Buckle   Lighting Luminous indexes / Luminous hands                                                                                                                                                                                | Colour of the dial                     | Silver                                                |
| BezelRotatableCase BottomStainless steel bottom / ScrewedCrownScrewedClaspBuckleLightingLuminous indexes / Luminous hands                                                                                                                                                                                                           | Glass                                  | Sapphire glass / Anti-reflective coating              |
| Case Bottom Stainless steel bottom / Screwed   Crown Screwed   Clasp Buckle   Lighting Luminous indexes / Luminous hands                                                                                                                                                                                                            |                                        |                                                       |
| Crown Screwed   Clasp Buckle   Lighting Luminous indexes / Luminous hands                                                                                                                                                                                                                                                           | DETAILS                                |                                                       |
| Clasp Buckle   Lighting Luminous indexes / Luminous hands                                                                                                                                                                                                                                                                           |                                        | Rotatable                                             |
| Lighting Luminous indexes / Luminous hands                                                                                                                                                                                                                                                                                          | Bezel                                  |                                                       |
|                                                                                                                                                                                                                                                                                                                                     | Bezel<br>Case Bottom                   | Stainless steel bottom / Screwed                      |
| Water resistant 20 ATM                                                                                                                                                                                                                                                                                                              | Bezel<br>Case Bottom<br>Crown          | Stainless steel bottom / Screwed<br>Screwed           |
|                                                                                                                                                                                                                                                                                                                                     | Bezel<br>Case Bottom<br>Crown<br>Clasp | Stainless steel bottom / Screwed<br>Screwed<br>Buckle |