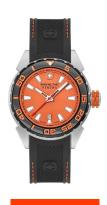

| MEASURES            |    |
|---------------------|----|
| Case width [mm]     | 40 |
| Case thickness [mm] | 12 |

| MATERIAL & COLOUR  |                                          |
|--------------------|------------------------------------------|
| Strap Material     | Silicone                                 |
| Strap Colour       | Black                                    |
| Case Material      | Stainless steel                          |
| Case Colour        | Silver                                   |
| Case Surface       | Polished / Matted                        |
| Colour of the dial | Orange                                   |
| Glass              | Sapphire glass / Anti-reflective coating |

| DETAILS         |                                   |
|-----------------|-----------------------------------|
| Bezel           | Rotatable                         |
| Case Bottom     | Stainless steel bottom / Screwed  |
| Crown           | Screwed                           |
| Clasp           | Buckle                            |
| Lighting        | Luminous indexes / Luminous hands |
| Water resistant | 20 ATM                            |