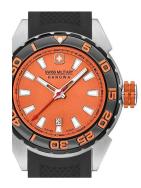

| MEASURES            |    |
|---------------------|----|
| Case width [mm]     | 40 |
| Case thickness [mm] | 12 |

| MATERIAL & COLOUR  |                                          |
|--------------------|------------------------------------------|
| Strap Material     | Silicone                                 |
| Strap Colour       | Black                                    |
| Case Material      | Stainless steel                          |
| Case Colour        | Silver                                   |
| Case Surface       | Polished / Matted                        |
| Colour of the dial | Orange                                   |
| Glass              | Sapphire glass / Anti-reflective coating |

| DETAILS         |                                   |
|-----------------|-----------------------------------|
| Bezel           | Rotatable                         |
| Case Bottom     | Stainless steel bottom / Screwed  |
| Crown           | Screwed                           |
| Clasp           | Buckle                            |
| Lighting        | Luminous indexes / Luminous hands |
| Water resistant | 20 ATM                            |