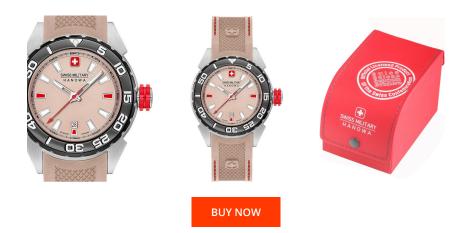

## Swiss Military Hanowa ladies' watch 06-6323.04.014 Specifications

This document contains all the specifications for the Swiss Military Hanowa Scuba Diver Lady 06-6323.04.014 ladies' watch. We at the DIALANDO<sup>®</sup> watch store offer a large selection of authentic watches from the best watch brands in the world. https://www.dialando.ie/

| PRODUCT INFORMATION |               |
|---------------------|---------------|
| EAN                 | 7612657096997 |
| Gender              | Ladies        |
| Warranty [years]    | 2             |

| MATERIAL & COLOUR             |                                               |
|-------------------------------|-----------------------------------------------|
| Strap Material                | Silicone                                      |
| Strap Colour                  | Beige                                         |
| Case Material                 | Stainless steel                               |
| Case Colour                   | Silver                                        |
| Case Surface                  | Polished / Matted                             |
| Colour of the dial            | Cream                                         |
| Glass                         | Sapphire glass / Anti-reflective coating      |
|                               |                                               |
| DETAILS                       |                                               |
| DETAILS<br>Bezel              | Rotatable                                     |
|                               | Rotatable<br>Screwed / Stainless steel bottom |
| Bezel                         |                                               |
| Bezel<br>Case Bottom          | Screwed / Stainless steel bottom              |
| Bezel<br>Case Bottom<br>Crown | Screwed / Stainless steel bottom<br>Screwed   |

| Movement type | Quartz (Battery)              |
|---------------|-------------------------------|
| Movement Name | Ronda / 705                   |
| Functions     | Minute / Hour / Date / Second |

Analogue

| MEASURES            |    |  |  |
|---------------------|----|--|--|
| Case width [mm]     | 40 |  |  |
| Case thickness [mm] | 12 |  |  |

PRODUCT EXECUTION

Display Type