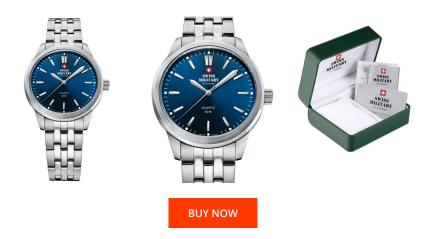

## Swiss Military by Chrono ladies' watch SMP36010.09 Specifications

This document contains all the specifications for the Swiss Military by Chrono SMP36010.09 ladies' watch. We at the DIALANDO<sup>®</sup> watch store offer a large selection of authentic watches from the best watch brands in the world. https://www.dialando.ie/

| PRODUCT INFORMATION |                          |  |
|---------------------|--------------------------|--|
| EAN                 | 7630019127394            |  |
| Gender              | Ladies                   |  |
| Brand               | Swiss Military by Chrono |  |
| Collection          | Damen                    |  |
| Warranty [years]    | 5                        |  |

Analogue Quartz (Battery)

Ronda / 715

| MATERIAL & COLOUR  |                                  |
|--------------------|----------------------------------|
| Strap Material     | Stainless steel                  |
| Strap Colour       | Silver                           |
| Case Material      | Stainless steel                  |
| Case Colour        | Silver                           |
| Case Surface       | Polished / Matted                |
| Colour of the dial | Blue                             |
| Glass              | Mineral glass                    |
| DETAILS            |                                  |
| Bezel              | Fixed                            |
| Case Bottom        | Stainless steel bottom (pressed) |
| Clasp              | Folding clasp                    |
| Water resistant    | 5 ATM                            |

## MEASURES

Functions

Display Type

Movement type Movement Name

PRODUCT EXECUTION

| IVIEASURES                       |     |
|----------------------------------|-----|
| Case width [mm]                  | 33  |
| Case thickness [mm]              | 9   |
| Lug width [mm]                   | 16  |
| Max. wrist<br>circumference [mm] | 180 |