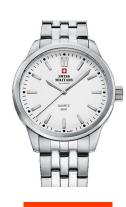

## Swiss Military by Chrono ladies' watch SMP36010.02 Specifications

**BUY NOW** 

This document contains all the specifications for the Swiss Military by Chrono SMP36010.02 ladies' watch. We at the DIALANDO® watch store offer a large selection of authentic watches from the best watch brands in the world.

| MATERIAL & COLOUR  |                   |
|--------------------|-------------------|
| Strap Material     | Stainless steel   |
| Strap Colour       | Silver            |
| Case Material      | Stainless steel   |
| Case Colour        | Silver            |
| Case Surface       | Polished / Matted |
| Colour of the dial | White             |
| Glass              | Mineral glass     |
| DETAILS            |                   |

| DETAILS         |                                  |
|-----------------|----------------------------------|
| Bezel           | Fixed                            |
| Case Bottom     | Stainless steel bottom (pressed) |
| Clasp           | Folding clasp                    |
| Water resistant | 5 ATM                            |