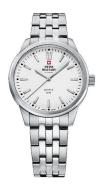

## Swiss Military by Chrono ladies' watch SMP36010.02 Specifications

**BUY NOW** 

This document contains all the specifications for the Swiss Military by Chrono SMP36010.02 ladies' watch. We at the DIALANDO® watch store offer a large selection of authentic watches from the best watch brands in the world.

| MATERIAL & COLOUR  |                   |
|--------------------|-------------------|
| Strap Material     | Stainless steel   |
| Strap Colour       | Silver            |
| Case Material      | Stainless steel   |
| Case Colour        | Silver            |
| Case Surface       | Polished / Matted |
| Colour of the dial | White             |
| Glass              | Mineral glass     |
| DETAILS            |                   |

| DETAILS         |                                  |
|-----------------|----------------------------------|
| Bezel           | Fixed                            |
| Case Bottom     | Stainless steel bottom (pressed) |
| Clasp           | Folding clasp                    |
| Water resistant | 5 ATM                            |