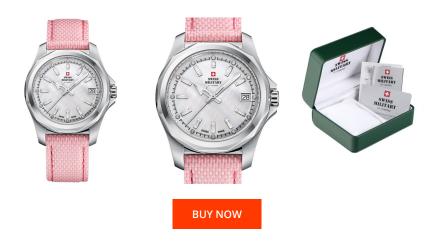

Water resistant

| PRODUCT INFORMATION |                          |  |
|---------------------|--------------------------|--|
| EAN                 | 7630019134071            |  |
| Gender              | Ladies                   |  |
| Brand               | Swiss Military by Chrono |  |
| Collection          | Damen                    |  |
| Warranty [years]    | 5                        |  |

| MATERIAL & COLOUR  |                                     |
|--------------------|-------------------------------------|
| Strap Material     | Textile / Real leather              |
| Strap Colour       | Pink                                |
| Case Material      | Stainless steel                     |
| Case Colour        | Silver                              |
| Case Surface       | Polished / Matted                   |
| Colour of the dial | White                               |
| Stone type         | Swarovski                           |
| Glass              | Mineral glass with sapphire coating |
|                    |                                     |
| DETAILS            |                                     |
| Bezel              | Fixed                               |
| Case Bottom        | Stainless steel bottom (pressed)    |
| Clasp              | Pin buckle                          |
| Lighting           | Luminous hands / Luminous indexes   |