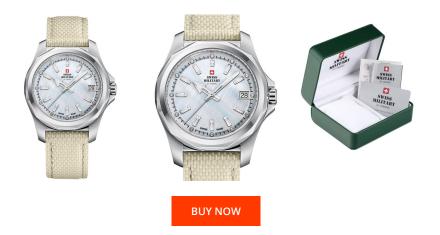

| PRODUCT INFORMATION |                          |  |
|---------------------|--------------------------|--|
| EAN                 | 7630019134064            |  |
| Gender              | Ladies                   |  |
| Brand               | Swiss Military by Chrono |  |
| Collection          | Damen                    |  |
| Warranty [years]    | 5                        |  |

| MATERIAL & COLOUR  |                                     |
|--------------------|-------------------------------------|
| Strap Material     | Textile / Real leather              |
| Strap Colour       | Beige                               |
| Case Material      | Stainless steel                     |
| Case Colour        | Silver                              |
| Case Surface       | Polished / Matted                   |
| Colour of the dial | White                               |
| Stone type         | Swarovski                           |
| Glass              | Mineral glass with sapphire coating |

| PRODUCT EXECUTION |                               |
|-------------------|-------------------------------|
| Display Type      | Analogue                      |
| Movement type     | Quartz (Battery)              |
| Movement Name     | Ronda / 715                   |
| Functions         | Hour / Second / Minute / Date |

| DETAILS         |                                   |
|-----------------|-----------------------------------|
| Bezel           | Fixed                             |
| Case Bottom     | Stainless steel bottom (pressed)  |
| Clasp           | Pin buckle                        |
| Lighting        | Luminous indexes / Luminous hands |
| Water resistant | 5 ATM                             |