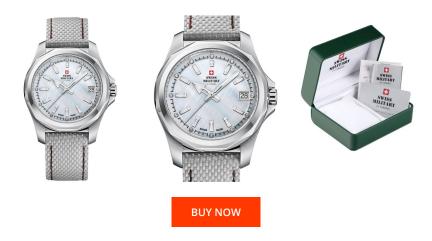

Lighting

Water resistant

| PRODUCT INFORMATION |                          |
|---------------------|--------------------------|
| EAN                 | 7630019134057            |
| Gender              | Ladies                   |
| Brand               | Swiss Military by Chrono |
| Collection          | Damen                    |
| Warranty [vears]    | 5                        |

| PRODUCT EXECUTION |                               |
|-------------------|-------------------------------|
| Display Type      | Analogue                      |
| Movement type     | Quartz (Battery)              |
| Movement Name     | Ronda / 715                   |
| Functions         | Hour / Second / Minute / Date |

| MEASURES                      |     |
|-------------------------------|-----|
| Case width [mm]               | 36  |
| Case thickness [mm]           | 9   |
| Lug width [mm]                | 18  |
| Max. wrist circumference [mm] | 200 |

| MATERIAL & COLOUR  |                                     |
|--------------------|-------------------------------------|
| Strap Material     | Textile / Real leather              |
| Strap Colour       | Grey                                |
| Case Material      | Stainless steel                     |
| Case Colour        | Silver                              |
| Case Surface       | Polished / Matted                   |
| Colour of the dial | White                               |
| Stone type         | Swarovski                           |
| Glass              | Mineral glass with sapphire coating |
|                    |                                     |
| DETAILS            |                                     |
| Bezel              | Fixed                               |
| Case Bottom        | Stainless steel bottom (pressed)    |
| Clasp              | Pin buckle                          |
|                    |                                     |