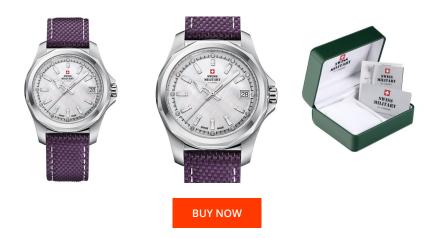

| PRODUCT INFORMATION |                          |  |
|---------------------|--------------------------|--|
| EAN                 | 7630019134040            |  |
| Gender              | Ladies                   |  |
| Brand               | Swiss Military by Chrono |  |
| Collection          | Damen                    |  |
| Warranty [years]    | 5                        |  |

| MATERIAL & COLOUR  |                                     |
|--------------------|-------------------------------------|
| Strap Material     | Textile / Real leather              |
| Strap Colour       | Purple                              |
| Case Material      | Stainless steel                     |
| Case Colour        | Silver                              |
| Case Surface       | Polished / Matted                   |
| Colour of the dial | White                               |
| Stone type         | Swarovski                           |
| Glass              | Mineral glass with sapphire coating |

| PRODUCT EXECUTION |                               |
|-------------------|-------------------------------|
| Display Type      | Analogue                      |
| Movement type     | Quartz (Battery)              |
| Movement Name     | 715 / Ronda                   |
| Functions         | Hour / Second / Minute / Date |
|                   |                               |

| DETAILS         |                                   |
|-----------------|-----------------------------------|
| Bezel           | Fixed                             |
| Case Bottom     | Stainless steel bottom (pressed)  |
| Clasp           | Pin buckle                        |
| Lighting        | Luminous hands / Luminous indexes |
| Water resistant | 5 ATM                             |

## MEASURES

| Case width [mm]                  | 36  |
|----------------------------------|-----|
| Case thickness [mm]              | 9   |
| Lug width [mm]                   | 18  |
| Max. wrist<br>circumference [mm] | 200 |