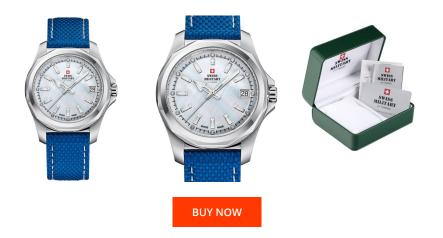

| PRODUCT INFORMATION |                          |  |
|---------------------|--------------------------|--|
| EAN                 | 7630019134033            |  |
| Gender              | Ladies                   |  |
| Brand               | Swiss Military by Chrono |  |
| Collection          | Damen                    |  |
| Warranty [years]    | 5                        |  |

| MATERIAL & COLOUR  |                                     |
|--------------------|-------------------------------------|
| Strap Material     | Textile / Real leather              |
| Strap Colour       | Blue                                |
| Case Material      | Stainless steel                     |
| Case Colour        | Silver                              |
| Case Surface       | Polished / Matted                   |
| Colour of the dial | White                               |
| Stone type         | Swarovski                           |
| Glass              | Mineral glass with sapphire coating |

| PRODUCT EXECUTION |                               |
|-------------------|-------------------------------|
| Display Type      | Analogue                      |
| Movement type     | Quartz (Battery)              |
| Movement Name     | Ronda / 715                   |
| Functions         | Second / Minute / Date / Hour |

| DETAILS         |                                   |
|-----------------|-----------------------------------|
| Bezel           | Fixed                             |
| Case Bottom     | Stainless steel bottom (pressed)  |
| Clasp           | Pin buckle                        |
| Lighting        | Luminous hands / Luminous indexes |
| Water resistant | 5 ATM                             |

## MEASURES

| Case width [mm]                  | 36  |
|----------------------------------|-----|
| Case thickness [mm]              | 9   |
| Lug width [mm]                   | 18  |
| Max. wrist<br>circumference [mm] | 200 |