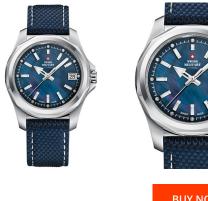

## Swiss Military by Chrono ladies' watch SM34069.01 Specifications

**BUY NOW** 

This document contains all the specifications for the Swiss Military by Chrono SM34069.01 ladies' watch. We at the DIALANDO® watch store offer a large selection of authentic watches from the best watch brands in the world. https://www.dialando.ie/

| MATERIAL & COLOUR  |                                     |
|--------------------|-------------------------------------|
| Strap Material     | Textile / Real leather              |
| Strap Colour       | Blue                                |
| Case Material      | Stainless steel                     |
| Case Colour        | Silver                              |
| Case Surface       | Polished / Matted                   |
| Colour of the dial | Blue                                |
| Stone type         | Swarovski                           |
| Glass              | Mineral glass with sapphire coating |
|                    |                                     |
| DETAILS            |                                     |
| Bezel              | Fixed                               |
| Case Bottom        | Stainless steel bottom (pressed)    |
| Clasp              | Pin buckle                          |