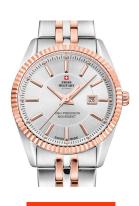

## Swiss Military by Chrono ladies' watch SM34066.07 Specifications

**BUY NOW** 

This document contains all the specifications for the Swiss Military by Chrono SM34066.07 ladies' watch. We at the DIALANDO® watch store offer a large selection of authentic watches from the best watch brands in the world. https://www.dialando.ie/

| MATERIAL & COLOUR  |                                     |
|--------------------|-------------------------------------|
| Strap Material     | Stainless steel                     |
| Strap Colour       | Silver / Rose gold                  |
| Case Material      | Stainless steel                     |
| Case Colour        | Rose gold / Silver                  |
| Case Surface       | Polished / Matted                   |
| Colour of the dial | Silver                              |
| Glass              | Mineral glass with sapphire coating |
| DETAILS            |                                     |
| Bezel              | Fixed                               |
|                    |                                     |