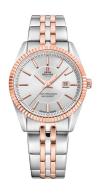

## Swiss Military by Chrono ladies' watch SM34066.07 Specifications

**BUY NOW** 

This document contains all the specifications for the Swiss Military by Chrono SM34066.07 ladies' watch. We at the DIALANDO® watch store offer a large selection of authentic watches from the best watch brands in the world. https://www.dialando.ie/

| MATERIAL & COLOUR  |                                     |
|--------------------|-------------------------------------|
| Strap Material     | Stainless steel                     |
| Strap Colour       | Silver / Rose gold                  |
| Case Material      | Stainless steel                     |
| Case Colour        | Rose gold / Silver                  |
| Case Surface       | Polished / Matted                   |
| Colour of the dial | Silver                              |
| Glass              | Mineral glass with sapphire coating |
| DETAILS            |                                     |
| Bezel              | Fixed                               |
|                    |                                     |