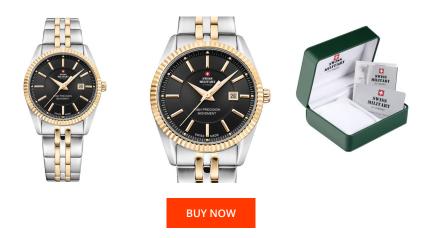

| PRODUCT INFORMATION |                          |
|---------------------|--------------------------|
| EAN                 | 7630019133395            |
| Gender              | Ladies                   |
| Brand               | Swiss Military by Chrono |
| Collection          | Damen                    |
| Warranty [years]    | 5                        |

Analogue Quartz (Battery)

F03.411 / ETA

| MATERIAL & COLOUR       |                                           |
|-------------------------|-------------------------------------------|
| Strap Material          | Stainless steel                           |
| Strap Colour            | Silver / Gold                             |
| Case Material           | Stainless steel                           |
| Case Colour             | Silver / Gold                             |
| Case Surface            | Polished / Matted                         |
| Colour of the dial      | Black                                     |
| Glass                   | Mineral glass with sapphire coating       |
|                         |                                           |
| DETAILS                 |                                           |
| <b>DETAILS</b><br>Bezel | Fixed                                     |
|                         | Fixed<br>Stainless steel bottom (screwed) |
| Bezel                   |                                           |
| Bezel<br>Case Bottom    | Stainless steel bottom (screwed)          |

PRODUCT EXECUTION

Display Type

Functions

Movement type Movement Name

| MEASURES                         |     |
|----------------------------------|-----|
| Case width [mm]                  | 30  |
| Case thickness [mm]              | 8   |
| Lug width [mm]                   | 16  |
| Max. wrist<br>circumference [mm] | 180 |