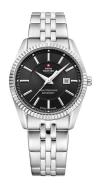

| PRODUCT INFORMATION |                          |
|---------------------|--------------------------|
| EAN                 | 7630019133364            |
| Gender              | Ladies                   |
| Brand               | Swiss Military by Chrono |
| Collection          | Damen                    |
| Warranty [vears]    | 5                        |

| PRODUCT EXECUTION |                               |
|-------------------|-------------------------------|
| Display Type      | Analogue                      |
| Movement type     | Quartz (Battery)              |
| Movement Name     | F03.411 / ETA                 |
| Functions         | Hour / Second / Minute / Date |

| MEASURES                      |     |
|-------------------------------|-----|
| Case width [mm]               | 30  |
| Case thickness [mm]           | 8   |
| Lug width [mm]                | 16  |
| Max. wrist circumference [mm] | 180 |

| MATERIAL & COLOUR  |                                     |
|--------------------|-------------------------------------|
| Strap Material     | Stainless steel                     |
| Strap Colour       | Silver                              |
| Case Material      | Stainless steel                     |
| Case Colour        | Silver                              |
| Case Surface       | Polished / Matted                   |
| Colour of the dial | Black                               |
| Glass              | Mineral glass with sapphire coating |
|                    |                                     |
| DETAILS            |                                     |
| Bezel              | Fixed                               |

| DETAILS         |                                  |
|-----------------|----------------------------------|
| Bezel           | Fixed                            |
| Case Bottom     | Stainless steel bottom (screwed) |
| Clasp           | Folding clasp                    |
| Lighting        | Luminous hands                   |
| Water resistant | 5 ATM                            |