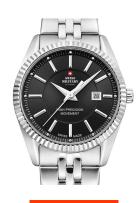

| PRODUCT INFORMATION |                          |
|---------------------|--------------------------|
| EAN                 | 7630019133364            |
| Gender              | Ladies                   |
| Brand               | Swiss Military by Chrono |
| Collection          | Damen                    |
| Warranty [vears]    | 5                        |

| PRODUCT EXECUTION |                               |
|-------------------|-------------------------------|
| Display Type      | Analogue                      |
| Movement type     | Quartz (Battery)              |
| Movement Name     | F03.411 / ETA                 |
| Functions         | Hour / Second / Minute / Date |

| MEASURES                      |     |
|-------------------------------|-----|
| Case width [mm]               | 30  |
| Case thickness [mm]           | 8   |
| Lug width [mm]                | 16  |
| Max. wrist circumference [mm] | 180 |

| MATERIAL & COLOUR  |                                     |
|--------------------|-------------------------------------|
| Strap Material     | Stainless steel                     |
| Strap Colour       | Silver                              |
| Case Material      | Stainless steel                     |
| Case Colour        | Silver                              |
| Case Surface       | Polished / Matted                   |
| Colour of the dial | Black                               |
| Glass              | Mineral glass with sapphire coating |
|                    |                                     |
| DETAILS            |                                     |
| Bezel              | Fixed                               |

| DETAILS         |                                  |
|-----------------|----------------------------------|
| Bezel           | Fixed                            |
| Case Bottom     | Stainless steel bottom (screwed) |
| Clasp           | Folding clasp                    |
| Lighting        | Luminous hands                   |
| Water resistant | 5 ATM                            |