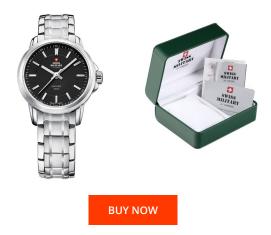

| PRODUCT INFORMATION |                          |  |
|---------------------|--------------------------|--|
| EAN                 | 7630019116046            |  |
| Gender              | Ladies                   |  |
| Brand               | Swiss Military by Chrono |  |
| Collection          | Damen                    |  |
| Warranty [years]    | 5                        |  |

| MATERIAL & COLOUR    |                                           |
|----------------------|-------------------------------------------|
| Strap Material       | Stainless steel                           |
| Strap Colour         | Silver                                    |
| Case Material        | Stainless steel                           |
| Case Colour          | Silver                                    |
| Case Surface         | Matted / Polished                         |
| Colour of the dial   | Black                                     |
| Glass                | Sapphire glass                            |
| DETAILS              |                                           |
|                      |                                           |
| Bezel                | Fixed                                     |
| Bezel<br>Case Bottom | Fixed<br>Stainless steel bottom (screwed) |
|                      |                                           |
| Case Bottom          | Stainless steel bottom (screwed)          |

| PRODUCT EXECUTION |                          |
|-------------------|--------------------------|
| Display Type      | Analogue                 |
| Movement type     | Quartz (Battery)         |
| Movement Name     | Swiss Made / Ronda / 763 |
| Functions         | Hour / Second / Minute   |