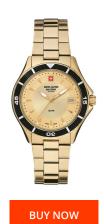

## DIALANDO°

Swiss Alpine Military ladies' watch SAM7740.1111 Specifications

This document contains all the specifications for the Swiss Alpine Military Uhr SAM7740.1111 ladies' watch. We at the DIALANDO® watch store offer a large selection of authentic watches from the best watch brands in the world.

https://www.dialando.ie/

| PRODUCT INFORMATION | ON                            |
|---------------------|-------------------------------|
| EAN                 | 7611751173375                 |
| Gender              | Ladies                        |
| Brand               | Swiss Alpine Military         |
| Collection          | Alpine by Grovana             |
| Warranty [years]    | 2                             |
| PRODUCT EXECUTION   |                               |
| Display Type        | Analogue                      |
| Movement type       | Quartz (Battery)              |
| Functions           | Date / Hour / Minute / Second |
|                     |                               |
| MEASURES            |                               |

| MATERIAL & COLOUR  |                 |
|--------------------|-----------------|
| Strap Material     | Stainless steel |
| Strap Colour       | Gold            |
| Case Material      | Stainless steel |
| Colour of the dial | Gold            |
| Glass              | Mineral glass   |
|                    |                 |
| DETAILS            |                 |
| DETAILS<br>Clasp   | Folding clasp   |