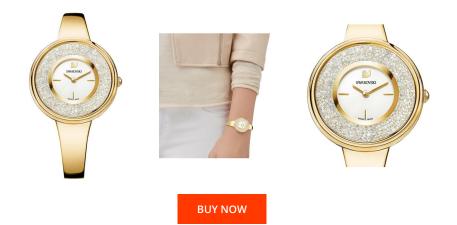

## **DIALANDO**<sup>®</sup>

Swarovski ladies' watch 5269253 Specifications

This document contains all the specifications for the Swarovski 5269253 ladies' watch. We at the DIALANDO<sup>®</sup> watch store offer a large selection of authentic watches from the best watch brands in the world. https://www.dialando.ie/

| PRODUCT INFORMATION |                  | MATERIAL & COLOUR  |                 |
|---------------------|------------------|--------------------|-----------------|
| EAN                 | 9009652692534    | Strap Material     | Stainless steel |
| Gender              | Ladies           | Strap Colour       | Gold            |
| Brand               | Swarovski        | Colour of the dial | White           |
| Collection          | Crystalline Pure | Stone type         | Swarovski       |
| Warranty [years]    | 2                | Glass              | Mineral glass   |
| PRODUCT EXECUTION   |                  | DETAILS            |                 |
| Display Type        | Analogue         | Numerals           | No marks        |
| Movement type       | Quartz (Battery) | Water resistant    | 3 ATM           |
| MEASURES            |                  |                    |                 |
| Case width [mm]     | 34               |                    |                 |