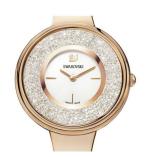

## Swarovski ladies' watch 5269250 Specifications

**BUY NOW** 

This document contains all the specifications for the Swarovski 5269250 ladies' watch. We at the DIALANDO® watch store offer a large selection of authentic watches from the best watch brands in the world.

| MATERIAL & COLOUR  |                 |
|--------------------|-----------------|
| Strap Material     | Stainless steel |
| Strap Colour       | Rose gold       |
| Colour of the dial | White           |
| Stone type         | Swarovski       |
| Glass              | Mineral glass   |
| DETAILS            |                 |
| Numerals           | Index marks     |
| Water resistant    | 5 ATM           |