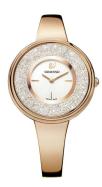

## Swarovski ladies' watch 5269250 Specifications

**BUY NOW** 

This document contains all the specifications for the Swarovski 5269250 ladies' watch. We at the DIALANDO® watch store offer a large selection of authentic watches from the best watch brands in the world.

| MATERIAL & COLOUR  |                 |
|--------------------|-----------------|
| Strap Material     | Stainless steel |
| Strap Colour       | Rose gold       |
| Colour of the dial | White           |
| Stone type         | Swarovski       |
| Glass              | Mineral glass   |
| DETAILS            |                 |
| Numerals           | Index marks     |
| Water resistant    | 5 ATM           |