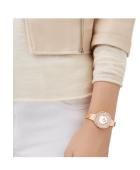

## Swarovski ladies' watch 5269250 Specifications

**BUY NOW** 

This document contains all the specifications for the Swarovski 5269250 ladies' watch. We at the DIALANDO® watch store offer a large selection of authentic watches from the best watch brands in the world.

| MATERIAL & COLOUR  |                 |
|--------------------|-----------------|
| Strap Material     | Stainless steel |
| Strap Colour       | Rose gold       |
| Colour of the dial | White           |
| Stone type         | Swarovski       |
| Glass              | Mineral glass   |
| DETAILS            |                 |
| Numerals           | Index marks     |
| Water resistant    | 5 ATM           |