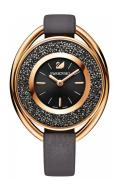

## Swarovski ladies' watch 5230943 Specifications

**BUY NOW** 

This document contains all the specifications for the Swarovski 5230943 ladies' watch. We at the DIALANDO® watch store offer a large selection of authentic watches from the best watch brands in the world.

https://www.dialando.ie/

| PRODUCT INFORMATION             |                           |
|---------------------------------|---------------------------|
| EAN                             | 9009652309432             |
| Gender                          | Ladies                    |
| Brand                           | Swarovski                 |
| Collection                      | Crystalline Oval          |
| Warranty [years]                | 2                         |
|                                 |                           |
| PRODUCT EXECUTION               |                           |
| PRODUCT EXECUTION  Display Type | Analogue                  |
|                                 | Analogue Quartz (Battery) |
| Display Type                    |                           |

| MATERIAL & COLOUR  |               |
|--------------------|---------------|
| Strap Material     | Real leather  |
| Strap Colour       | Black         |
| Colour of the dial | Black         |
| Stone type         | Swarovski     |
| Glass              | Mineral glass |
| DETAILS            |               |
| Numerals           | Index marks   |