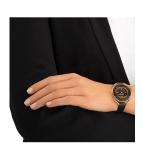

https://www.dialando.ie/

| PRODUCT INFORMATION             |                           |
|---------------------------------|---------------------------|
| EAN                             | 9009652309432             |
| Gender                          | Ladies                    |
| Brand                           | Swarovski                 |
| Collection                      | Crystalline Oval          |
| Warranty [years]                | 2                         |
|                                 |                           |
| PRODUCT EXECUTION               |                           |
| PRODUCT EXECUTION  Display Type | Analogue                  |
|                                 | Analogue Quartz (Battery) |
| Display Type                    |                           |

| MATERIAL & COLOUR  |               |
|--------------------|---------------|
| Strap Material     | Real leather  |
| Strap Colour       | Black         |
| Colour of the dial | Black         |
| Stone type         | Swarovski     |
| Glass              | Mineral glass |
| DETAILS            |               |
| Numerals           | Index marks   |