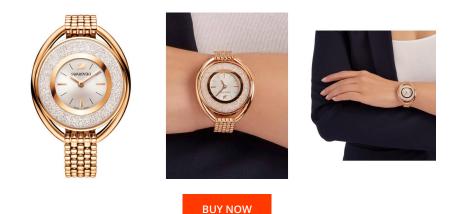

## **DIALANDO**<sup>®</sup>

Swarovski ladies' watch 5200341 Specifications

This document contains all the specifications for the Swarovski 5200341 ladies' watch. We at the DIALANDO<sup>®</sup> watch store offer a large selection of authentic watches from the best watch brands in the world. https://www.dialando.ie/

| PRODUCT INFORMATION           |                              |
|-------------------------------|------------------------------|
| EAN                           | 9009652003415                |
| Gender                        | Ladies                       |
| Brand                         | Swarovski                    |
| Collection                    | Crystalline Oval             |
| Warranty [years]              | 2                            |
| PRODUCT EXECUTION             |                              |
|                               |                              |
| Display Type                  | Analogue                     |
| Display Type<br>Movement type | Analogue<br>Quartz (Battery) |
|                               |                              |

| MATERIAL & COLOUR  |                 |
|--------------------|-----------------|
| Strap Material     | Stainless steel |
| Strap Colour       | Rose gold       |
| Colour of the dial | Silver          |
| Stone type         | Swarovski       |
| Glass              | Mineral glass   |
|                    |                 |
| DETAILS            |                 |