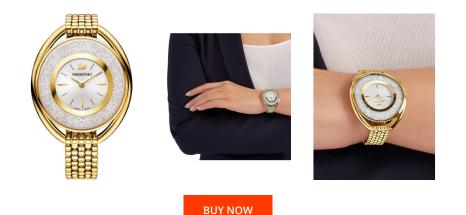

## **DIALANDO**<sup>®</sup>

Swarovski ladies' watch 5200339 Specifications

This document contains all the specifications for the Swarovski 5200339 ladies' watch. We at the DIALANDO<sup>®</sup> watch store offer a large selection of authentic watches from the best watch brands in the world. https://www.dialando.ie/

| PRODUCT INFORMATION | N                |
|---------------------|------------------|
| EAN                 | 9009652003392    |
| Gender              | Ladies           |
| Brand               | Swarovski        |
| Collection          | Crystalline Oval |
| Warranty [years]    | 2                |
| PRODUCT EXECUTION   |                  |
| Display Type        | Analogue         |
| Movement type       | Quartz (Battery) |
| MEASURES            |                  |
| Case width [mm]     | 37               |

| MATERIAL & COLOUR  |                 |
|--------------------|-----------------|
| Strap Material     | Stainless steel |
| Strap Colour       | Gold            |
| Colour of the dial | Silver          |
| Stone type         | Swarovski       |
| Glass              | Mineral glass   |
|                    |                 |
| DETAILS            |                 |