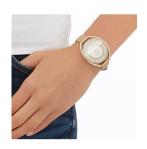

## Swarovski ladies' watch 5158972 Specifications

**BUY NOW** 

This document contains all the specifications for the Swarovski 5158972 ladies' watch. We at the DIALANDO<sup>®</sup> watch store offer a large selection of authentic watches from the best watch brands in the world.

| MATERIAL & COLOUR  |                 |
|--------------------|-----------------|
| Strap Material     | Real leather    |
| Strap Colour       | Gold            |
| Case Material      | Stainless steel |
| Case Colour        | Gold            |
| Colour of the dial | White           |
| Stone type         | Swarovski       |
| Glass              | Mineral glass   |
|                    |                 |
| DETAILS            |                 |
| Water resistant    | 3 ATM           |