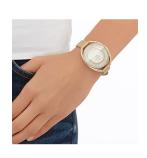

## Swarovski ladies' watch 5158972 Specifications

**BUY NOW** 

This document contains all the specifications for the Swarovski 5158972 ladies' watch. We at the DIALANDO<sup>®</sup> watch store offer a large selection of authentic watches from the best watch brands in the world.

| MATERIAL & COLOUR  |                 |
|--------------------|-----------------|
| Strap Material     | Real leather    |
| Strap Colour       | Gold            |
| Case Material      | Stainless steel |
| Case Colour        | Gold            |
| Colour of the dial | White           |
| Stone type         | Swarovski       |
| Glass              | Mineral glass   |
|                    |                 |
| DETAILS            |                 |
| Water resistant    | 3 ATM           |