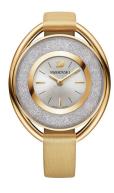

## Swarovski ladies' watch 5158972 Specifications

**BUY NOW** 

This document contains all the specifications for the Swarovski 5158972 ladies' watch. We at the DIALANDO<sup>®</sup> watch store offer a large selection of authentic watches from the best watch brands in the world.

| MATERIAL & COLOUR  |                 |
|--------------------|-----------------|
| Strap Material     | Real leather    |
| Strap Colour       | Gold            |
| Case Material      | Stainless steel |
| Case Colour        | Gold            |
| Colour of the dial | White           |
| Stone type         | Swarovski       |
| Glass              | Mineral glass   |
|                    |                 |
| DETAILS            |                 |
| Water resistant    | 3 ATM           |