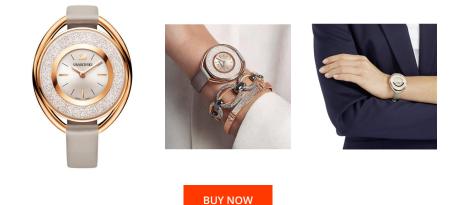

| PRODUCT INFORMATION | I                |
|---------------------|------------------|
| EAN                 | 9009651585448    |
| Gender              | Ladies           |
| Brand               | Swarovski        |
| Collection          | Crystalline Oval |
| Warranty [years]    | 2                |
| PRODUCT EXECUTION   |                  |
| Display Type        | Analogue         |
| Movement type       | Quartz (Battery) |
| MEASURES            |                  |
| Case width [mm]     | 37               |

| MATERIAL & COLOUR  |               |
|--------------------|---------------|
| Strap Material     | Real leather  |
| Strap Colour       | Beige         |
| Colour of the dial | Silver        |
| Stone type         | Swarovski     |
| Glass              | Mineral glass |
|                    |               |
| DETAILS            |               |

Numerals

Index marks