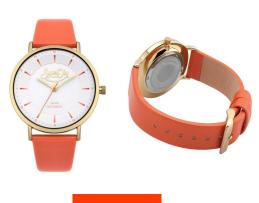

## Superdry ladies' watch SYL190OG Specifications

**BUY NOW** 

This document contains all the specifications for the Superdry SYL190OG ladies' watch. We at the DIALANDO® watch store offer a large selection of authentic watches from the best watch brands in the world.

| MATERIAL & COLOUR  |               |
|--------------------|---------------|
| Strap Material     | Real leather  |
| Strap Colour       | Orange        |
| Colour of the dial | White         |
| Glass              | Mineral glass |
|                    |               |
| DETAILS            |               |
| Water resistant    | 3 ATM         |