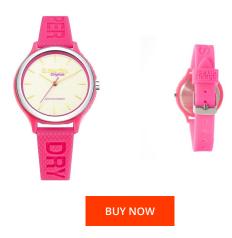

## Superdry ladies' watch SYL151P Specifications

This document contains all the specifications for the Superdry SYL151P ladies' watch. We at the DIALANDO® watch store offer a large selection of authentic watches from the best watch brands in the world.

| MATERIAL & COLOUR  |               |
|--------------------|---------------|
| Strap Material     | Silicone      |
| Strap Colour       | Rose gold     |
| Colour of the dial | White         |
| Glass              | Mineral glass |
| DETAILS            |               |
| Clasp              | Buckle        |
| Water resistant    | 5 ATM         |