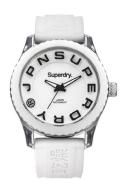

## Superdry ladies' watch SYL146W Specifications

**BUY NOW** 

This document contains all the specifications for the Superdry SYL146W ladies' watch. We at the <code>DIALANDO®</code> watch store offer a large selection of authentic watches from the best watch brands in the world.

| MATERIAL & COLOUR  |               |
|--------------------|---------------|
| Strap Material     | Silicone      |
| Strap Colour       | White         |
| Colour of the dial | White         |
| Glass              | Mineral glass |
| DETAILS            |               |
| DETMES             |               |
| Clasp              | Buckle        |