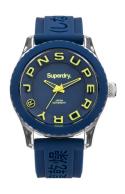

## Superdry ladies' watch SYL146U Specifications

**BUY NOW** 

This document contains all the specifications for the Superdry SYL146U ladies' watch. We at the DIALANDO® watch store offer a large selection of authentic watches from the best watch brands in the world.

| MATERIAL & COLOUR    |               |
|----------------------|---------------|
| Strap Material       | Silicone      |
| Strap Colour         | Blue          |
| Colour of the dial   | Blue          |
| Glass                | Mineral glass |
|                      |               |
| DETAILS              |               |
| <b>DETAILS</b> Clasp | Buckle        |