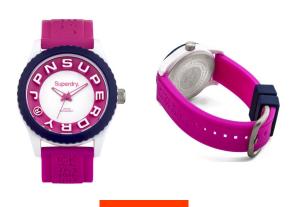

## Superdry ladies' watch SYL146PW Specifications

**BUY NOW** 

This document contains all the specifications for the Superdry SYL146PW ladies' watch. We at the DIALANDO® watch store offer a large selection of authentic watches from the best watch brands in the world.

| MATERIAL & COLOUR  |                                                        |
|--------------------|--------------------------------------------------------|
| Strap Material     | Silicone                                               |
| Strap Colour       | Pink                                                   |
| Colour of the dial | White                                                  |
| Glass              | Mineral glass                                          |
| DETAILS            |                                                        |
| Clasp              | Buckle                                                 |
| Water resistant    | (Please ask customer service or see the closing cover) |