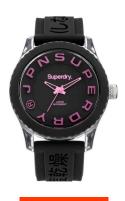

## Superdry ladies' watch SYL146B Specifications

**BUY NOW** 

This document contains all the specifications for the Superdry SYL146B ladies' watch. We at the DIALANDO® watch store offer a large selection of authentic watches from the best watch brands in the world.

https://www.dialando.ie/

| PRODUCT INFORMATION |                  |
|---------------------|------------------|
| EAN                 | 0502469311747    |
| Gender              | Ladies           |
| Brand               | Superdry         |
| Collection          | Tokyo            |
| Warranty [years]    | 2                |
| PRODUCT EXECUTION   |                  |
| Display Type        | Analogue         |
| Movement type       | Quartz (Battery) |
| MEASURES            |                  |
| Case width [mm]     | 39               |

| MATERIAL & COLOUR  |               |
|--------------------|---------------|
| Strap Material     | Silicone      |
| Strap Colour       | Black         |
| Colour of the dial | Black         |
| Glass              | Mineral glass |
|                    |               |
| DETAILS            |               |