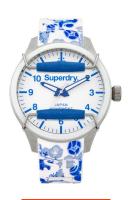

## Superdry ladies' watch SYL138UF Specifications

**BUY NOW** 

This document contains all the specifications for the Superdry SYL138UF ladies' watch. We at the DIALANDO® watch store offer a large selection of authentic watches from the best watch brands in the world.

| MATERIAL & COLOUR  |               |
|--------------------|---------------|
| Strap Material     | Silicone      |
| Strap Colour       | White         |
| Colour of the dial | White         |
| Glass              | Mineral glass |
| DETAILS            |               |
| Clasp              | Buckle        |
| Water resistant    | 10 ATM        |