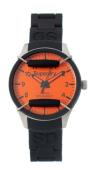

## Superdry ladies' watch SYL126O Specifications

**BUY NOW** 

This document contains all the specifications for the Superdry SYL126O ladies' watch. We at the DIALANDO® watch store offer a large selection of authentic watches from the best watch brands in the world.

| MATERIAL & COLOUR    |               |
|----------------------|---------------|
| Strap Material       | Silicone      |
| Strap Colour         | Black         |
| Colour of the dial   | Orange        |
| Glass                | Mineral glass |
|                      |               |
| DETAILS              |               |
| <b>DETAILS</b> Clasp | Buckle        |