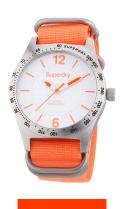

## Superdry ladies' watch SYL1210 Specifications

**BUY NOW** 

This document contains all the specifications for the Superdry SYL1210 ladies' watch. We at the DIALANDO® watch store offer a large selection of authentic watches from the best watch brands in the world.

https://www.dialando.ie/

| PRODUCT INFORMATIC | N                |
|--------------------|------------------|
| EAN                | 5024693102594    |
| Gender             | Ladies           |
| Warranty [years]   | 2                |
| PRODUCT EXECUTION  |                  |
| Display Type       | Analogue         |
| Movement type      | Quartz (Battery) |
| MEASURES           |                  |
| Case width [mm]    | 39               |

| MATERIAL & COLOUR  |               |
|--------------------|---------------|
| Strap Material     | Nylon         |
| Strap Colour       | Orange        |
| Colour of the dial | White         |
| Glass              | Mineral glass |
| DETAILS            |               |
|                    |               |
| Clasp              | Buckle        |